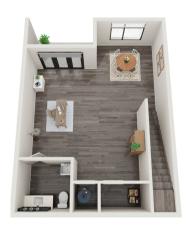

## LIVE/WORK APARTMENTS

**T1**1 BED, 1.5 BATH
1370 SQ. FT.

**T2** 1 BED, 1.5 BATH 1110 SQ. FT.

**Storefront Workspace** 

**Street Parking** 

Private Residence

**Open Kitchen** 

1 Bed/1.5 Bath