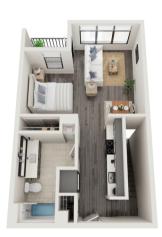

## LIVE/WORK APARTMENTS

**T1**1 BED, 1.5 BATH
1370 SQ. FT.

**T2** 1 BED, 1.5 BATH 1110 SQ. FT.

**Storefront Workspace** 

**Street Parking** 

Private Residence

**Open Kitchen** 

1 Bed/1.5 Bath