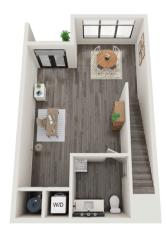

## LIVE/WORK APARTMENTS

**T1**1 BED, 1.5 BATH
1370 SQ. FT.

**T2** 1 BED, 1.5 BATH 1110 SQ. FT.

**Storefront Workspace** 

**Street Parking** 

Private Residence

**Open Kitchen** 

1 Bed/1.5 Bath