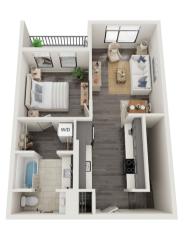

## LIVE/WORK APARTMENTS

**T1**1 BED, 1.5 BATH
1370 SQ. FT.

**T2** 1 BED, 1.5 BATH 1110 SQ. FT.

**Storefront Workspace** 

**Street Parking** 

Private Residence

**Open Kitchen** 

1 Bed/1.5 Bath